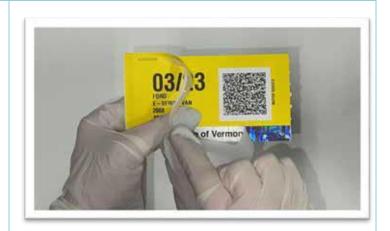

## Placing the New Sticker in the New Location on the Windshield

Once you have removed the printed sticker from the printer, you are ready to place it on a vehicle.

Peel off the window frame layer from the adhesive around the edge of the Yellow sticker.