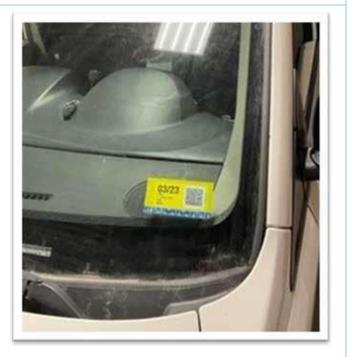

For best results, the lower left hand portion of the windshield should be clear and clean.

Press the sticker with printed side against the windshield.

The sticker should be placed as far down and to the left of the inside of the windshield as you can manage, out of the field of vision of the driver.

Take care not to obstruct the VIN plate or other important windshield markings.

Press firmly against the glass, rubbing the sticker to get rid of any air bubbles.