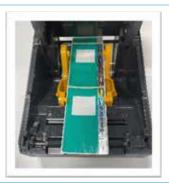

Release both buttons as soon as the Stickers start to move.

The sticker stock will stop feeding automatically. Once it stops, open the printer lid and pull the Sticker stock back, so the first Sticker is at the edge of the printer.

Press the Pause button one time and one sticker will feed through the printer.

Tear this sticker off and void the sticker on your AVIP tablet. This sticker must be returned to the DMV. Your printer is ready to go!