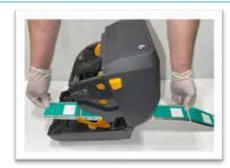

## To calibrate your sticker printer to begin printing stickers, follow these steps:

Load the Green sticker stock in the printer.

Close the printer. Press the Pause button and the Cancel button at the same time and hold them down until the Sticker stock begins to feed through the printer.

Release both buttons as soon as the Stickers start to move.

The sticker stock will stop feeding automatically. Once it stops, open the printer lid and pull the Sticker stock back, so the first Sticker is at the edge of the printer.