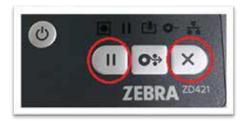

## Sticker Printer Control Buttons

| Power | Pause | Feed        | Cancel |
|-------|-------|-------------|--------|
| (4)   |       | <b>O</b> \$ | ×      |

## To calibrate your sticker printer to begin printing stickers, follow these steps:

Load the Green sticker stock in the printer.

Close the printer. Press the Pause button and the Cancel button at the same time and hold them down until the Sticker stock begins to feed through the printer.